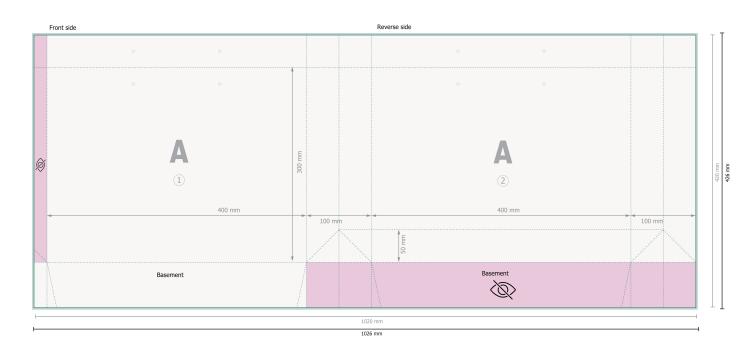

## CLASSIC rope handle bags, 40 x 30 x 10 cm

Please remove the die line fom the download template before generating your printfiles. Please provide a second file (view file) to specify the position of the die line.

Dataformat (incl. 3 mm bleed):

102,6 x 42,6 cm

Trimmed size:

102 x 42 cm

Trimmed size (closed):

40 x 30 cm

Safety margin:

5 mm

Maintaining space between the text/information and the edge of the trimmed format prevents undesirable cuts.

## Please note:

Allow for trim allowance and safety margin according to instructions.

Arrange background graphics, images or graphics up to the edge of the data format.

Tolerances may occur during production due to cutting, punching and folding processes.