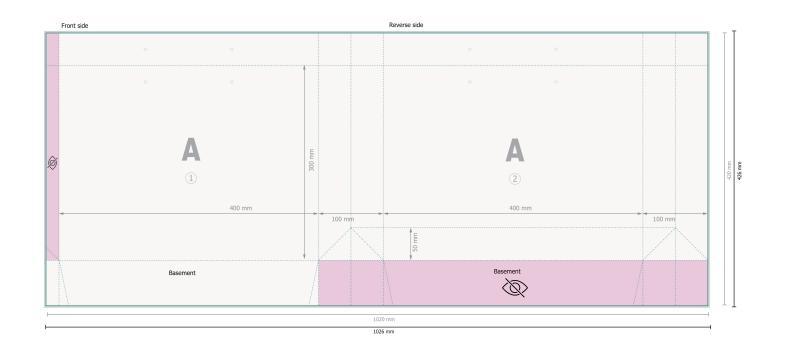

Dataformat (incl. 3 mm bleed): 102,6 x 42,6 cm

Trimmed size: 102 x 42 cm

Trimmed size (closed): 40 x 30 cm

Safety margin:

5 mm

Maintaining space between the text/information and the edge of the trimmed format prevents undesirable cuts.

## Please note:

Allow for trim allowance and safety margin according to instructions. Arrange background graphics, images or graphics up to the edge of the data format. Tolerances may occur during production due to cutting, punching and folding processes.