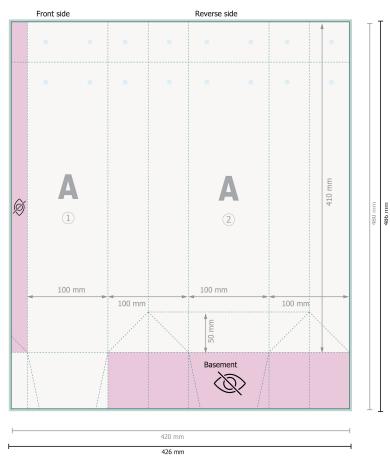

## CLASSIC rope handle bags, 10 x 36 x 10 cm

Please remove the die line fom the download template before generating your printfiles. Please provide a second file (view file) to specify the position of the die line.

## Please note:

Allow for trim allowance and safety margin according to instructions.

Arrange background graphics, images or graphics up to the edge of the data format.

Tolerances may occur during production due to cutting, punching and folding processes.

Printing data: Instructions and templates can be found under the menu item *Printing data* at www.onlineprinters.ie

Dataformat (incl. 3 mm bleed):

42,6 x 48,6 cm

Trimmed size:

42 x 48 cm

Trimmed size (closed):

10 x 36 cm

Safety margin:

5 mm

Maintaining space between the text/information and the edge of the trimmed format prevents undesirable cuts.

## **Explanation of symbols**

Bleed

Reading direction

 $\vdash \vdash$ 

── Trimmed size

 $\vdash$ 

→ Data format

invisible