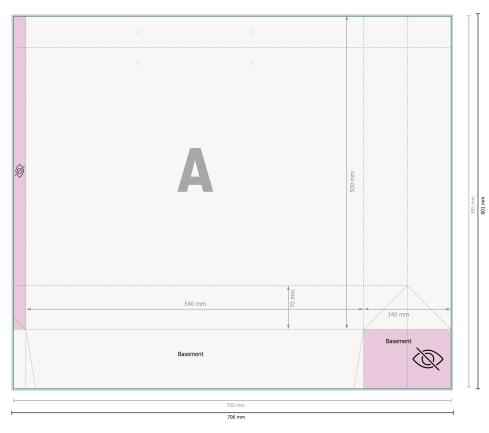

# CLASSIC rope handle bags, 54 x 45 x 14 cm

Please remove the die line fom the download template before generating your printfiles. Please provide a second file (view file) to specify the position of the die line.

#### Please note:

Allow for trim allowance and safety margin according to instructions.

Arrange background graphics, images or graphics up to the edge of the data format.

Tolerances may occur during production due to cutting, punching and folding processes.

Printing data: Instructions and templates can be found under the menu item *Printing data* at www.onlineprinters.ie

### Dataformat (incl. 3 mm bleed):

70,6 x 60,1 cm

#### Trimmed size:

70 x 59,5 cm

## Trimmed size (closed):

54 x 45 cm

# Safety margin:

5 mm

Maintaining space between the text/information and the edge of the trimmed format prevents undesirable cuts.

# **Explanation of symbols**

Bleed

Reading direction

── Trimmed size

→ Data format

invisible