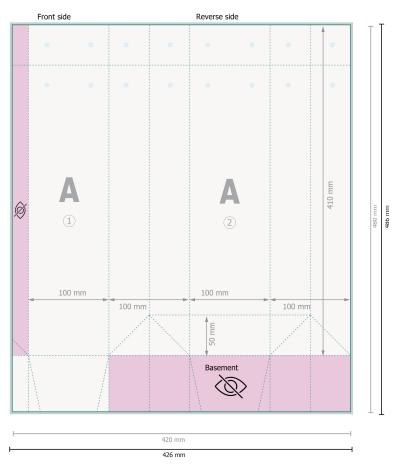

## STANDARD rope handle bags, 10 x 36 x 10 cm

Please remove the die line fom the download template before generating your printfiles. Please provide a second file (view file) to specify the position of the die line.

## Please note:

Allow for trim allowance and safety margin according to instructions.

Arrange background graphics, images or graphics up to the edge of the data format.

Tolerances may occur during production due to cutting, punching and folding processes.

Printing data: Instructions and templates can be found under the menu item *Printing data* at **www.onlineprinters.ie** 

Dataformat (incl. 3 mm bleed):

42,6 x 48,6 cm

Trimmed size:

42 x 48 cm

Trimmed size (closed):

10 x 36 cm

Safety margin:

5 mm

Maintaining space between the text/information and the edge of the trimmed format prevents undesirable cuts.

## **Explanation of symbols**

Bleed

Reading direction

── Trimmed size

→ Data format

invisible