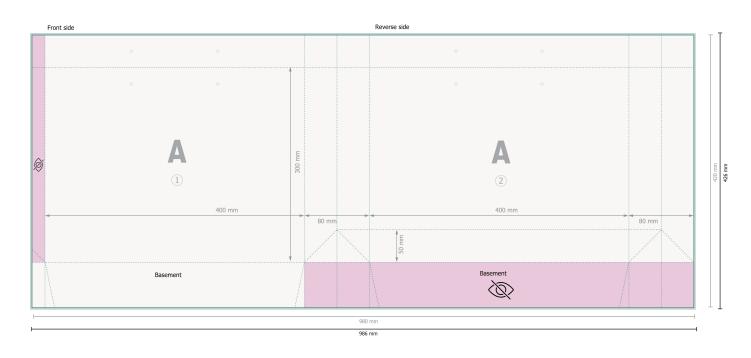

## Natural paper rope handle bag, 40 x 30 x 8 cm

Please remove the die line fom the download template before generating your printfiles. Please provide a second file (view file) to specify the position of the die line.

Dataformat (incl. 3 mm bleed):

98,6 x 42,6 cm

Trimmed size:

98 x 42 cm

Trimmed size (closed):

40 x 30 cm

Safety margin:

5 mm

Maintaining space between the text/information and the edge of the trimmed format prevents undesirable cuts.

## Explanation of symbols

Bleed

Reading direction

 $\vdash \vdash$ 

─ Trimmed size

 $\boldsymbol{\vdash}$ 

→ Data format

invisible

## Please note:

Allow for trim allowance and safety margin according to instructions.

Arrange background graphics, images or graphics up to the edge of the data format.

Tolerances may occur during production due to cutting, punching and folding processes.