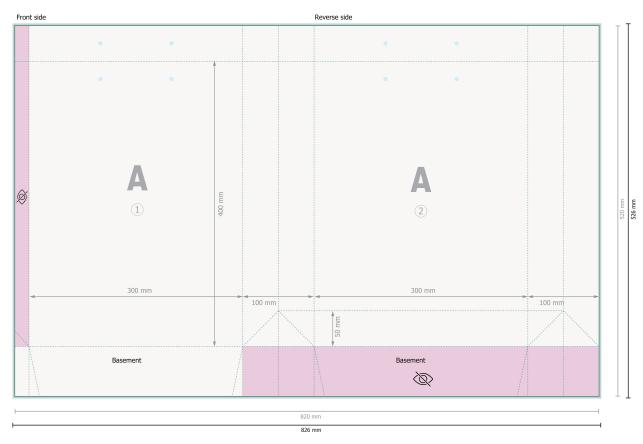

Printing data: Instructions and templates can be found under the menu item *Printing data* at www.onlineprinters.ie

Dataformat (incl. 3 mm bleed):

82,6 x 52,6 cm

Trimmed size:

82 x 52 cm

Trimmed size (closed):

30 x 40 cm

Safety margin:

5 mm

Maintaining space between the text/information and the edge of the trimmed format prevents undesirable cuts.