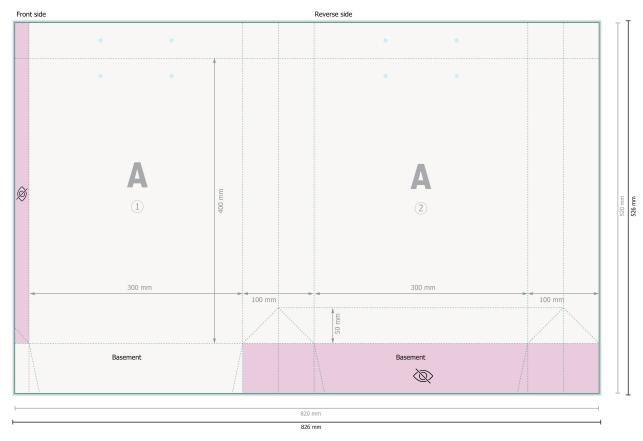

Printing data: Instructions and templates can be found under the menu item *Printing data* at www.onlineprinters.ie

Dataformat (incl. 3 mm bleed):

82,6 x 52,6 cm

Trimmed size:

82 x 52 cm

Trimmed size (closed):

30 x 40 cm

Safety margin:

5 mm

Maintaining space between the text/information and the edge of the trimmed format prevents undesirable cuts.