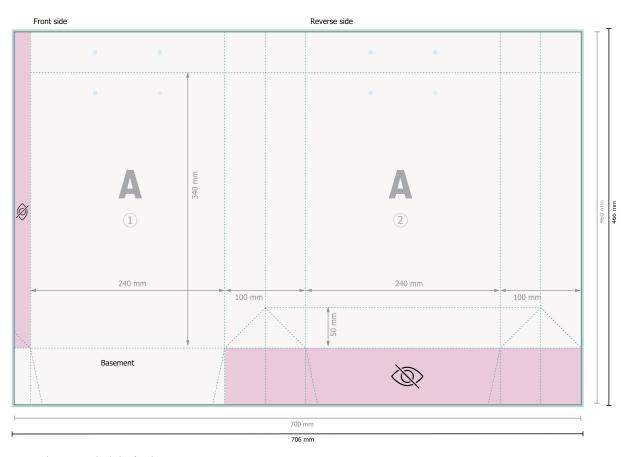

#### Dataformat (incl. 3 mm bleed):

70,6 x 46,6 cm

#### Trimmed size:

70 x 46 cm

### Trimmed size (closed):

24 x 34 cm

## Safety margin:

5 mm

Maintaining space between the text/information and the edge of the trimmed format prevents undesirable cuts.

## **Explanation of symbols**

Bleed

Reading direction

─ Trimmed size

→ Data format

invisible