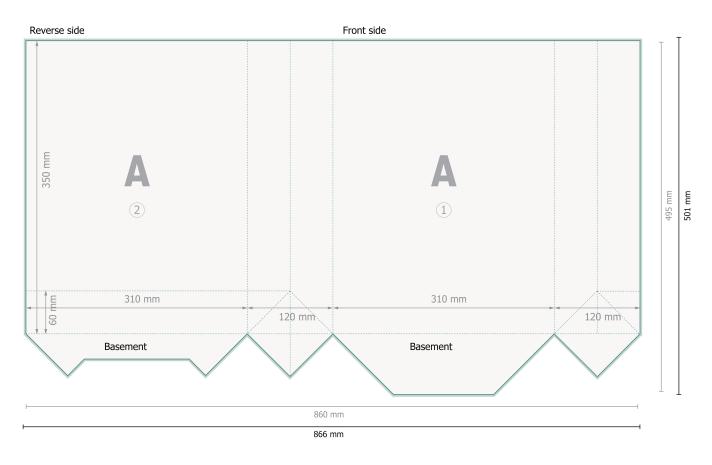

## CLASSIC twisted handle bags, 31 x 41 x 12 cm

onlineprinters

Dataformat (incl. 3 mm bleed): 86,6 x 50,1 cm

Trimmed size: 86 x 49,5 cm

Trimmed size (closed): 31 x 41 cm