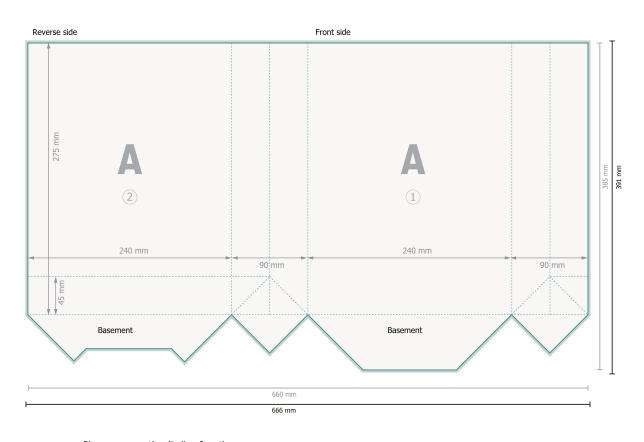

# CLASSIC twisted handle bags, 24 x 32 x 9 cm

Please remove the die line fom the download template before generating your printfiles. Please provide a second file (view file) to specify the position of the die line.

### Dataformat (incl. 3 mm bleed):

66,6 x 39,1 cm

#### Trimmed size:

66 x 38,5 cm

### Trimmed size (closed):

24 x 32 cm

### Safety margin:

5 mm

Maintaining space between the text/information and the edge of the trimmed format prevents undesirable cuts.