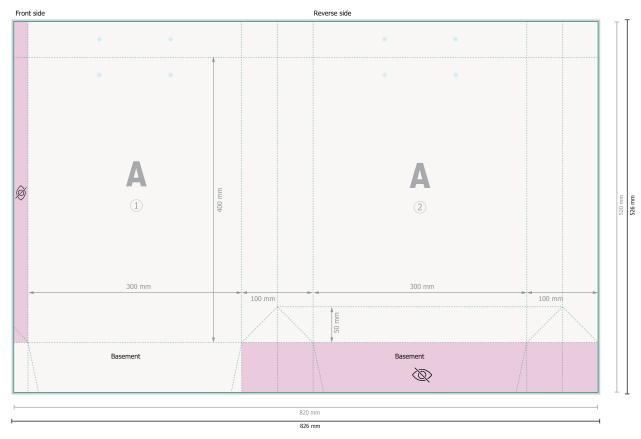

Printing data: Instructions and templates can be found under the menu item *Printing data* at www.onlineprinters.ie

Dataformat (incl. 3 mm bleed):

82,6 x 52,6 cm

Trimmed size:

82 x 52 cm

Trimmed size (closed):

30 x 40 cm

Safety margin:

5 mm

Maintaining space between the text/information and the edge of the trimmed format prevents undesirable cuts.