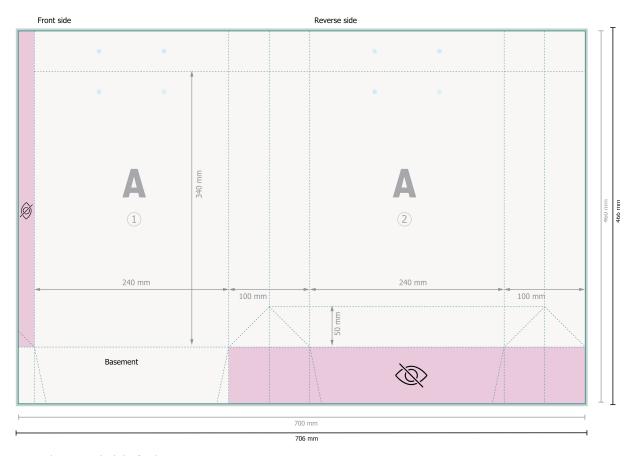

# STANDARD rope handle bags, 24 x 34 x 10 cm

Please remove the die line fom the download template before generating your printfiles. Please provide a second file (view file) to specify the position of the die line.

#### Dataformat (incl. 3 mm bleed):

70,6 x 46,6 cm

#### Trimmed size:

70 x 46 cm

#### Trimmed size (closed):

24 x 34 cm

### Safety margin:

5 mm

Maintaining space between the text/information and the edge of the trimmed format prevents undesirable cuts.

## **Explanation of symbols**

Bleed

Reading direction

Trimmed size

→ Data format

invisible