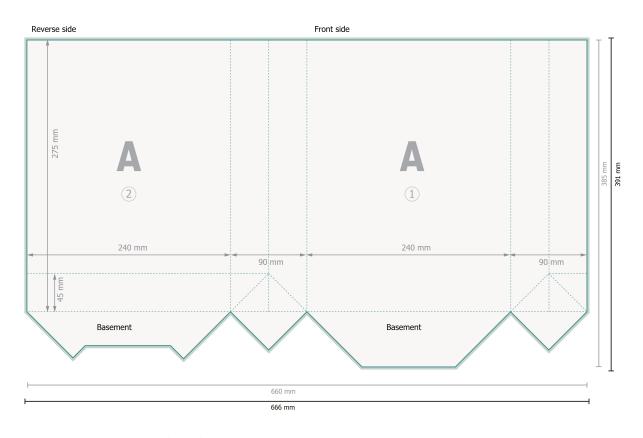

## STANDARD twisted handle bags, 24 x 32 x 9 cm

Please remove the die line fom the download template before generating your printfiles. Please provide a second file (view file) to specify the position of the die line.

Printing data: Instructions and templates can be found under the menu item *Printing data* at www.onlineprinters.ie

Dataformat (incl. 3 mm bleed):

66,6 x 39,1 cm

Trimmed size:

66 x 38,5 cm

Trimmed size (closed):

24 x 32 cm

Safety margin:

5 mm

Maintaining space between the text/information and the edge of the trimmed format prevents undesirable cuts.