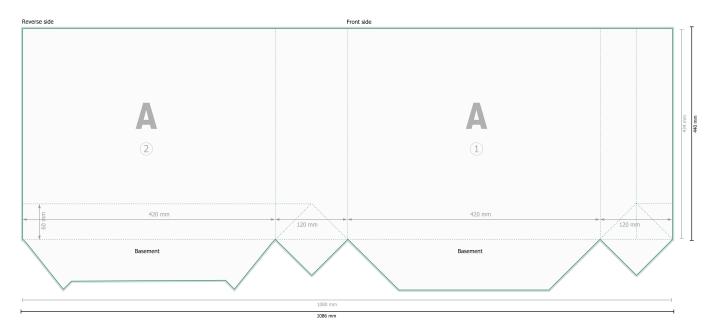

## STANDARD twisted handle bags, 42 x 35 x 12 cm

Please remove the die line fom the download template before generating your printfiles. Please provide a second file (view file) to specify the position of the die line.

Dataformat (incl. 3 mm bleed):

108.6 x 44 cm

Trimmed size:

108 x 43,4 cm

Trimmed size (closed):

42 x 35 cm

Safety margin:

5 mm

Maintaining space between the text/information and the edge of the trimmed format prevents undesirable cuts.

## Please note:

Allow for trim allowance and safety margin according to instructions.

Arrange background graphics, images or graphics up to the edge of the data format.

Tolerances may occur during production due to cutting, punching and folding processes.