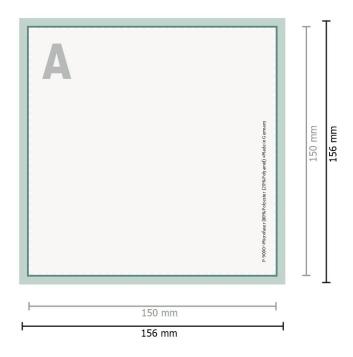

### Dataformat (incl. 3 mm bleed):

15,6 x 15,6 cm

## Trimmed size:

15 x 15 cm

#### bleed:

3 mm

## Safety margin:

10 mm

Maintaining space between the text/information and the edge of the trimmed format prevents undesirable cuts.

## **Explanation of symbols**

Bleed

Reading direction

Trimmed size

 $\vdash$ 

→ Data format