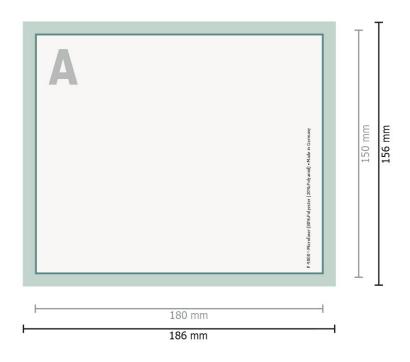

### Dataformat (incl. 3 mm bleed):

18,6 x 15,6 cm

## Trimmed size:

18 x 15 cm

#### bleed:

3 mm

## Safety margin:

10 mm

Maintaining space between the text/information and the edge of the trimmed format prevents undesirable cuts.