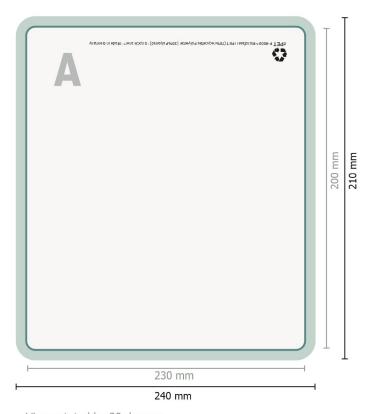

# POLYCLEAN rPET GripCleaner® 4in1 Mousepad, 23 x 20 cm

View rotated by 90 degrees.

## Dataformat (incl. 5 mm bleed):

24 x 21 cm

### Trimmed size:

23 x 20 cm

#### bleed:

5 mm

## Safety margin:

10 mm

Maintaining space between the text/information and the edge of the trimmed format prevents undesirable cuts.

## **Explanation of symbols**

А

Reading direction

⊢ Trimmed size

Data format

inlay