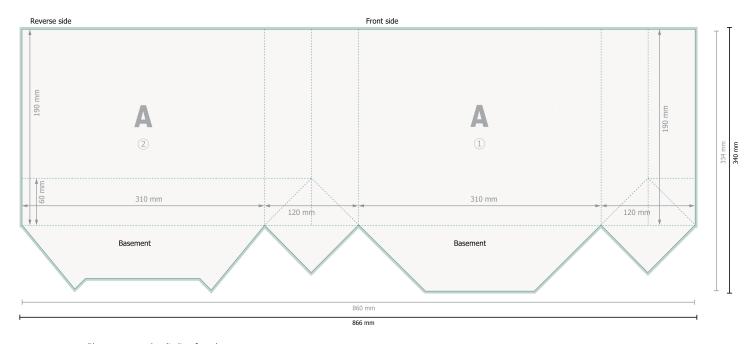

## STANDARD twisted handle bags, 31 x 25 x 12 cm

Please remove the die line fom the download template before generating your printfiles. Please provide a second file (view file) to specify the position of the die line.

Dataformat (incl. 3 mm bleed):

86,6 x 34 cm

Trimmed size:

86 x 33,4 cm

Trimmed size (closed):

31 x 25 cm

Safety margin:

5 mm

## Please note:

Allow for trim allowance and safety margin according to instructions.

Arrange background graphics, images or graphics up to the edge of the data format.

Tolerances may occur during production due to cutting, punching and folding processes.