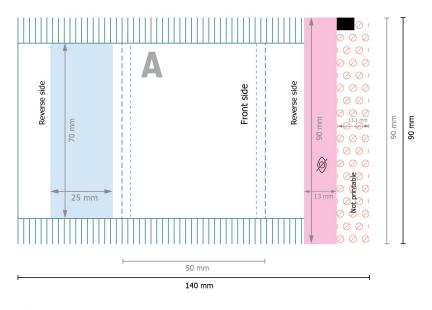

## Data format: 14 x 9 cm

Trimmed size (closed): 5 x 9 cm

Safety margin:

## 4 mm

Maintaining space between the text/information and the edge of the trimmed format prevents undesirable cuts.

## Please note:

Allow for trim allowance and safety margin according to instructions. Arrange background graphics, images or graphics up to the edge of the data format. Tolerances may occur during production due to cutting, punching and folding processes.