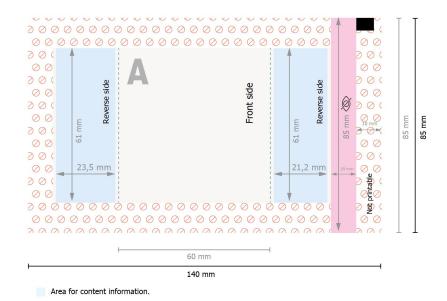

## Jelly Beans in paper bag

Data format:

14 x 8,5 cm

Trimmed size (closed):

6 x 8,5 cm

Safety margin:

4 mm

Maintaining space between the text/information and the edge of the trimmed format prevents undesirable cuts.

## Please note:

Allow for trim allowance and safety margin according to instructions.

Arrange background graphics, images or graphics up to the edge of the data format.

Tolerances may occur during production due to cutting, punching and folding processes.