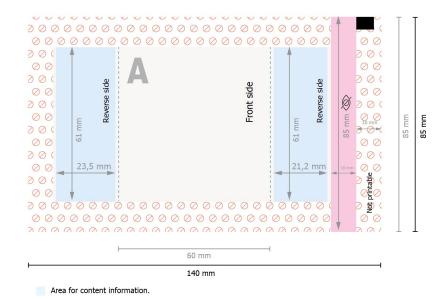

## SKITTLES® in paper bag

Data format:

14 x 8,5 cm

Trimmed size (closed):

6 x 8,5 cm

Safety margin:

4 mm

Maintaining space between the text/information and the edge of the trimmed format prevents undesirable cuts.

## Please note:

Allow for trim allowance and safety margin according to instructions.

Arrange background graphics, images or graphics up to the edge of the data format.

Tolerances may occur during production due to cutting, punching and folding processes.