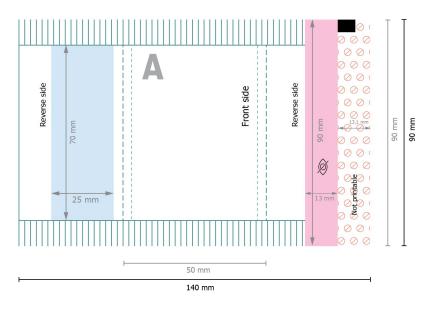

## **Data format:** 14 x 9 cm

Trimmed size (closed): 5 x 9 cm

Safety margin:

## 4 mm

Maintaining space between the text/information and the edge of the trimmed format prevents undesirable cuts.

## Please note:

Allow for trim allowance and safety margin according to instructions. Arrange background graphics, images or graphics up to the edge of the data format. Tolerances may occur during production due to cutting, punching and folding processes.