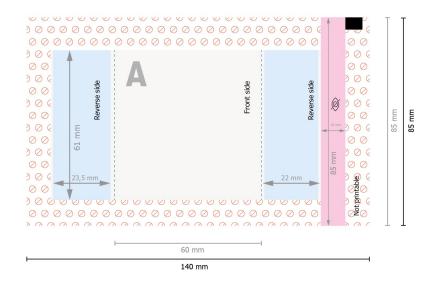

## Tic tac in paper bag

Area for content information.

Data format:

14 x 8,5 cm

Trimmed size (closed):

6 x 8,5 cm

Safety margin:

4 mm

Maintaining space between the text/information and the edge of the trimmed format prevents undesirable cuts.

## **Explanation of symbols**

Reading direction

Trimmed size

Not printable

→ Data format

invisible

## Please note:

Allow for trim allowance and safety margin according to instructions.

Arrange background graphics, images or graphics up to the edge of the data format.

Tolerances may occur during production due to cutting, punching and folding processes.