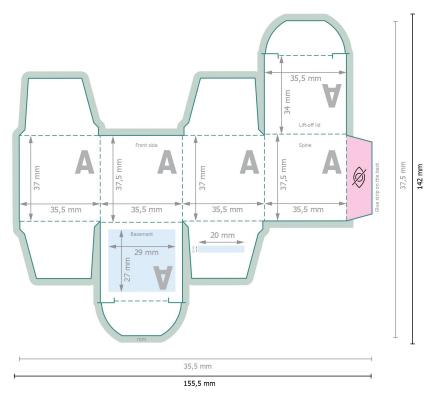

Data format:

15,55 x 14,2 cm

Trimmed size (closed): 3,6 x 3,8 cm

Safety margin:

4 mm

Maintaining space between the text/information and the edge of the trimmed format prevents undesirable cuts.

Area for content information.

## Please note:

Allow for trim allowance and safety margin according to instructions.

Arrange background graphics, images or graphics up to the edge of the data format. Tolerances may occur during production due to cutting, punching and folding processes.