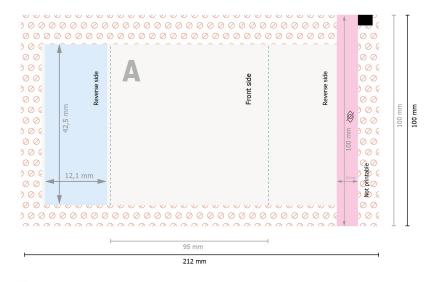

### Data format:

21,2 x 10 cm

## Trimmed size (closed):

7,5 x 10 cm

#### Safety margin:

4 mm

Maintaining space between the text/information and the edge of the trimmed format prevents undesirable cuts.

## **Explanation of symbols**

Reading direction

Trimmed size

Not printable

→ Data format

invisible