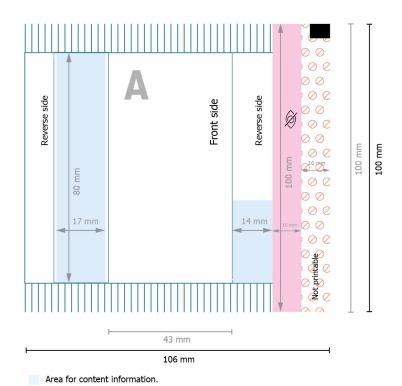

## Coffee biscuit Stereo

Data format:

10,6 x 10 cm

Trimmed size (closed):

4,3 x 10 cm

Safety margin:

4 mm

Maintaining space between the text/information and the edge of the trimmed format prevents undesirable cuts.

## **Explanation of symbols**

Δ

Reading direction

\_

Trimmed size

→ Data format

Not printable

invisible

## Please note:

Allow for trim allowance and safety margin according to instructions.

Arrange background graphics, images or graphics up to the edge of the data format.

Tolerances may occur during production due to cutting, punching and folding processes.