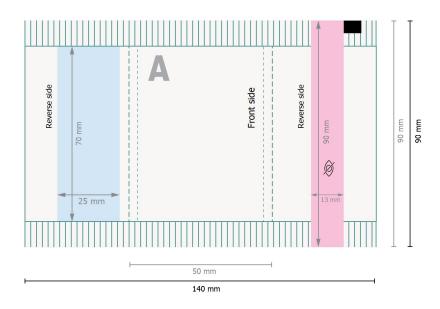

## **GRIESSON Chocolate Mountain Cookies Minis**

Data format:

14 x 9 cm

Trimmed size (closed):

5 x 9 cm

Safety margin:

4 mm

Maintaining space between the text/information and the edge of the trimmed format prevents undesirable cuts.

## Please note:

Allow for trim allowance and safety margin according to instructions.

Area for content information.

Arrange background graphics, images or graphics up to the edge of the data format.

Tolerances may occur during production due to cutting, punching and folding processes.