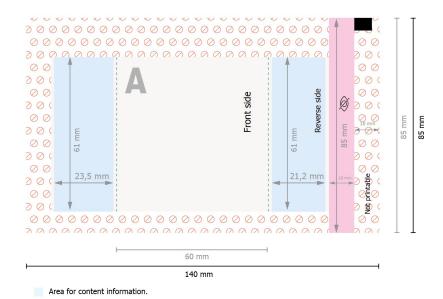

## mentos® in paper bag

Data format:

14 x 8,5 cm

Trimmed size (closed):

6 x 8,5 cm

Safety margin:

4 mm

Maintaining space between the text/information and the edge of the trimmed format prevents undesirable cuts.

## Please note:

Allow for trim allowance and safety margin according to instructions.

Arrange background graphics, images or graphics up to the edge of the data format.

Tolerances may occur during production due to cutting, punching and folding processes.