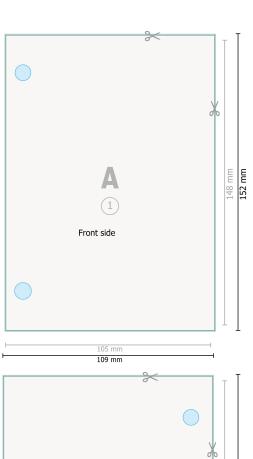

# Premium Notepads, A6, both sides

109 mm

Optional drilled holes

### Dataformat (incl. 2 mm bleed):

10,9 x 15,2 cm

#### Trimmed size:

10,5 x 14,8 cm

### Safety margin:

4 mm

Maintaining space between the text/information and the edge of the trimmed format prevents undesirable cuts.