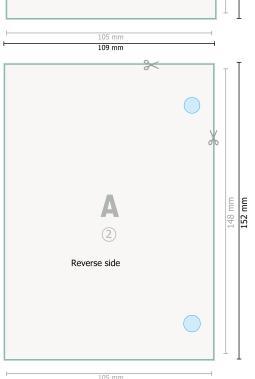

# Premium Notepads, A6, both sides

109 mm

Optional drilled holes

### Dataformat (incl. 2 mm bleed):

10,9 x 15,2 cm

#### Trimmed size:

10,5 x 14,8 cm

### Safety margin:

4 mm

Maintaining space between the text/information and the edge of the trimmed format prevents undesirable cuts.