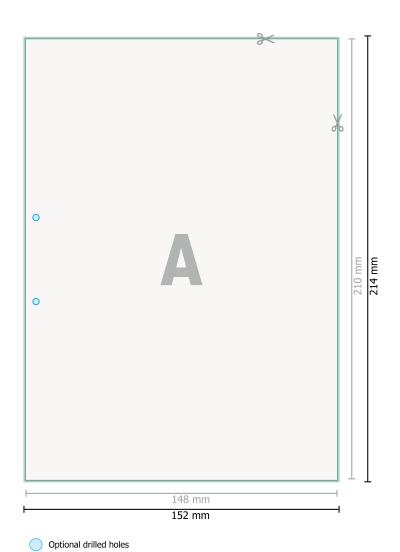

## Premium Notepads, A5, one side

Dataformat (incl. 2 mm bleed):

15,2 x 21,4 cm

bleed:

2 mm

Trimmed size:

14,8 x 21 cm

Safety margin:

4 mm

Maintaining space between the text/information and the edge of the trimmed format prevents undesirable cuts.

## **Explanation of symbols**

Bleed

A

Reading direction

 $\vdash \vdash$ 

Trimmed size