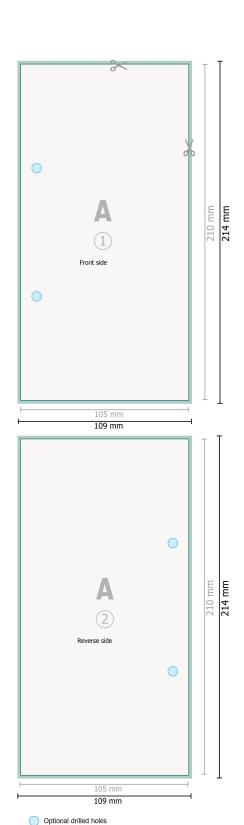

# Premium Notepads, DL, both sides

#### Dataformat (incl. 2 mm bleed):

10,9 x 21,4 cm

### bleed:

2 mm

#### Trimmed size:

10,5 x 21 cm

### Safety margin:

4 mm

Maintaining space between the text/information and the edge of the trimmed format prevents undesirable cuts.

## **Explanation of symbols**

Bleed

A

Reading direction

-

Trimmed size

── Data format