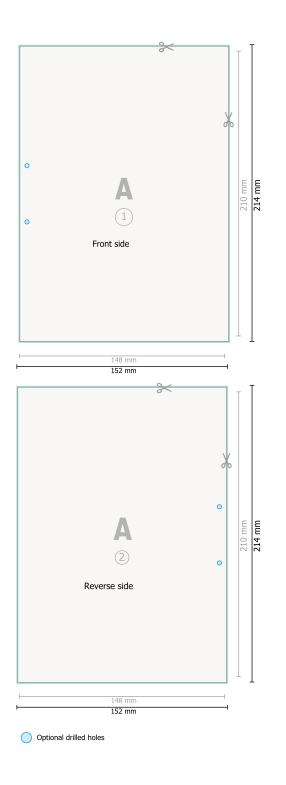

Dataformat (incl. 2 mm bleed): 15,2 x 21,4 cm

bleed: 2 mm

Trimmed size: 14,8 x 21 cm

Safety margin:

4 mm Maintaining space between the text/information and the edge of the trimmed format prevents undesirable cuts.

## Please note:

Allow for trim allowance and safety margin according to instructions.

Arrange background graphics, images or graphics up to the edge of the data format. Tolerances may occur during production due to cutting, punching and folding processes.