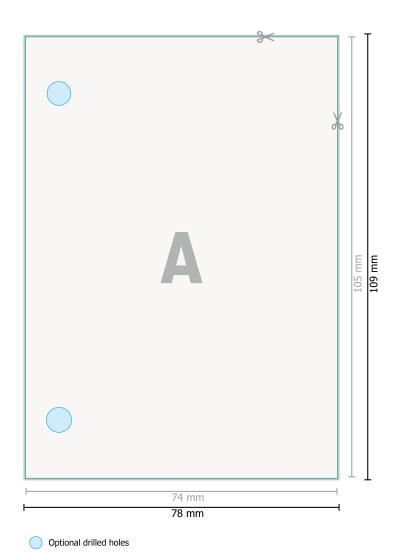

## Premium Notepads, A7, one side

Dataformat (incl. 2 mm bleed):

7,8 x 10,9 cm

bleed:

2 mm

Trimmed size:

7,4 x 10,5 cm

Safety margin: 4 mm

Maintaining space between the text/information and the edge of the trimmed format prevents undesirable cuts.