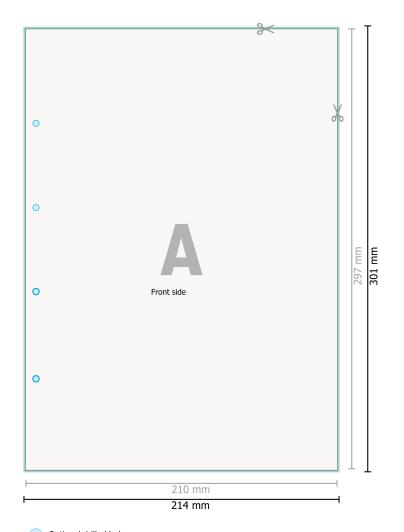

## Dataformat (incl. 2 mm bleed):

21,4 x 30,1 cm

bleed: 2 mm

Trimmed size: 21 x 29,7 cm

Safety margin:

4 mm

Maintaining space between the text/information and the edge of the trimmed format prevents undesirable cuts.

Optional drilled holes

## Explanation of symbols

Reading direction

— Trimmed size

Data format