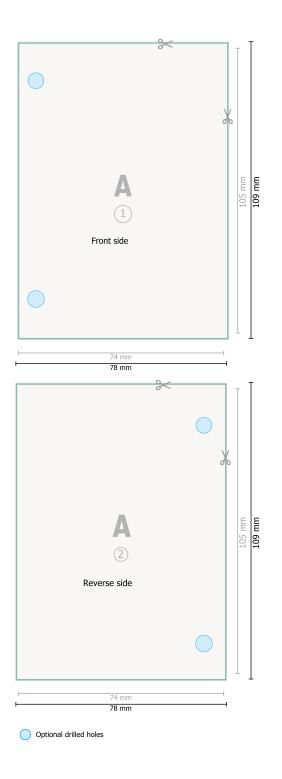

Dataformat (incl. 2 mm bleed): 7,8 x 10,9 cm

**bleed:** 2 mm

**Trimmed size:** 7,4 x 10,5 cm

Safety margin:

4 mm

Maintaining space between the text/information and the edge of the trimmed format prevents undesirable cuts.

Reading direction

Trimmed size

— Data format

## Please note:

Allow for trim allowance and safety margin according to instructions. Arrange background graphics, images or graphics up to the edge of the data format. Tolerances may occur during production due to cutting, punching and folding processes.