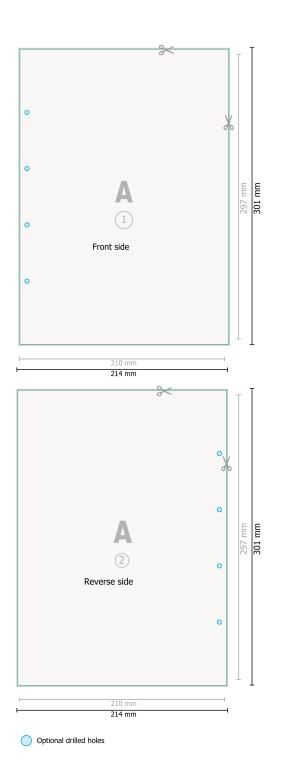

Dataformat (incl. 2 mm bleed): 21,4 x 30,1 cm

bleed: 2 mm

Trimmed size: 21 x 29,7 cm

Safety margin:

4 mm

Maintaining space between the text/information and the edge of the trimmed format prevents undesirable cuts.

Reading direction

— Trimmed size

— Data format

## Please note:

Allow for trim allowance and safety margin according to instructions.

Arrange background graphics, images or graphics up to the edge of the data format. Tolerances may occur during production due to cutting, punching and folding processes.