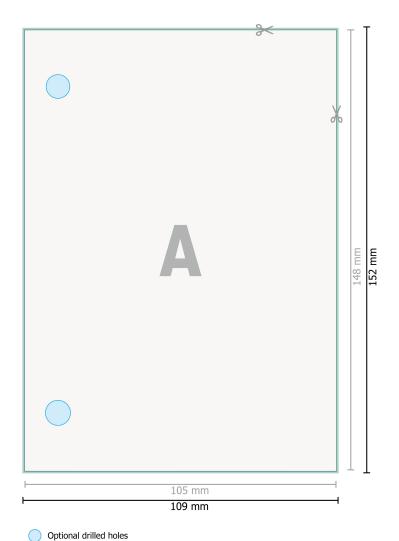

## Premium Notepads, A6, one side

Dataformat (incl. 2 mm bleed):

10,9 x 15,2 cm

bleed: 2 mm

**Trimmed size:** 10,5 x 14,8 cm

## Safety margin:

4 mm Maintaining space between the text/information and the edge of the trimmed format prevents undesirable cuts.

## Explanation of symbols

Reading direction

— Trimmed size

Data format

## Please note:

Allow for trim allowance and safety margin according to instructions.

Arrange background graphics, images or graphics up to the edge of the data format. Tolerances may occur during production due to cutting, punching and folding processes.