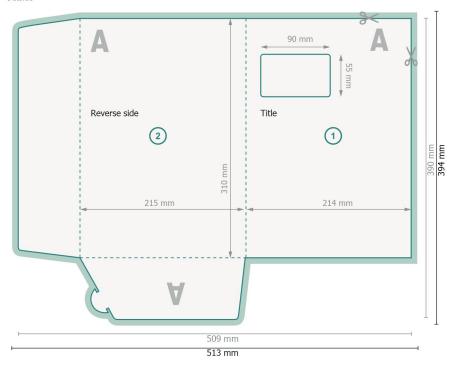

#### Dataformat (incl. 2 mm bleed):

51,3 x 39,4 cm

## Trimmed size:

50,9 x 39 cm

### Trimmed size (closed):

21,5 x 31 cm

#### bleed:

2 mm

#### Safety margin:

4 mm

Maintaining space between the text/information and the edge of the trimmed format prevents undesirable cuts.