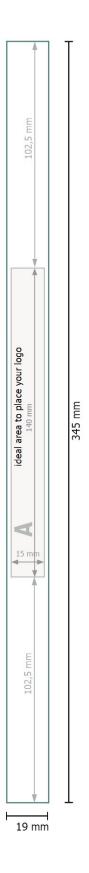

Data format:

34,5 x 1,9 cm

ideal printed area to place your logo:

14 x 1,5 cm

**Product dimensions:** 

34 (W) x 1,7 (H) cm

Safety margin:

1 mm

Maintaining space between the text/information and the edge of the trimmed format prevents undesirable cuts.

## **Explanation of symbols**

Δ

Reading direction

 $\mathbf{H}$ 

→ Data format

## Please note:

Allow for trim allowance and safety margin according to instructions.

Arrange background graphics, images or graphics up to the edge of the data format.

Tolerances may occur during production due to cutting, punching and folding processes.