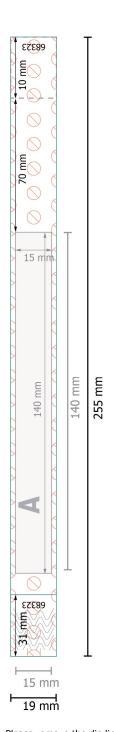

## Printable area:

**Product dimensions:** 

14 x 1,5 cm

25,5 x 1,9 cm

## **Explanation of symbols**

Δ

Reading direction

 $\vdash$ 

Printable area