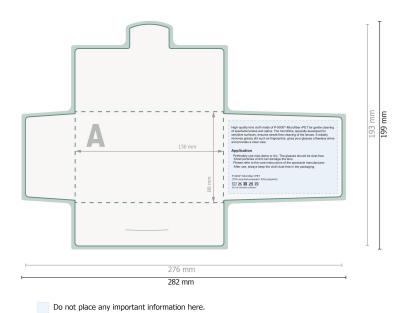

# Paper case

Dataformat (incl. 3 mm bleed):

28,2 x 19,9 cm

Trimmed size:

27,6 x 19,3 cm

bleed:

3 mm

Safety margin:

6 mm

Maintaining space between the text/information and the edge of the trimmed format prevents undesirable cuts.

### **Explanation of symbols**

Bleed

A

Reading direction

Trimmed size

 $\vdash$ 

Data format

--- Creasing/Folding

#### Please note:

Allow for trim allowance and safety margin according to instructions.

Arrange background graphics, images or graphics up to the edge of the data format.

Tolerances may occur during production due to cutting, punching and folding processes.