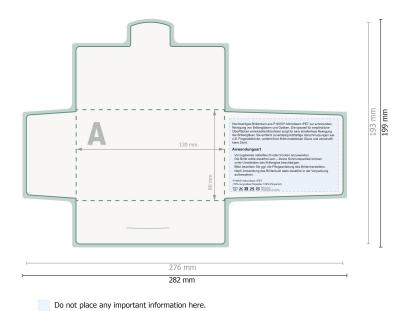

# Paper case

Dataformat (incl. 3 mm bleed):

28,2 x 19,9 cm

Trimmed size:

27,6 x 19,3 cm

bleed:

3 mm

Safety margin:

6 mm

Maintaining space between the text/information and the edge of the trimmed format prevents undesirable cuts.

### **Explanation of symbols**

Bleed

Reading direction

Trimmed size

Data format

---

Creasing/Folding

#### Please note:

Allow for trim allowance and safety margin according to instructions.

Arrange background graphics, images or graphics up to the edge of the data format.

Tolerances may occur during production due to cutting, punching and folding processes.