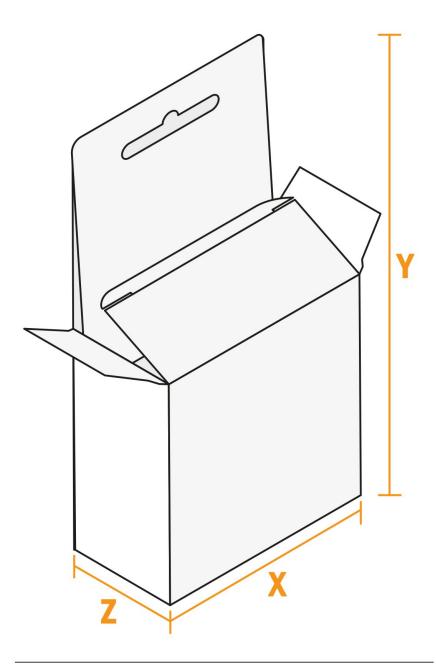

## Safety margin:

4 mm

Maintaining space between the text/information and the edge of the trimmed format prevents undesirable cuts.

**Z** width

X length

Y height