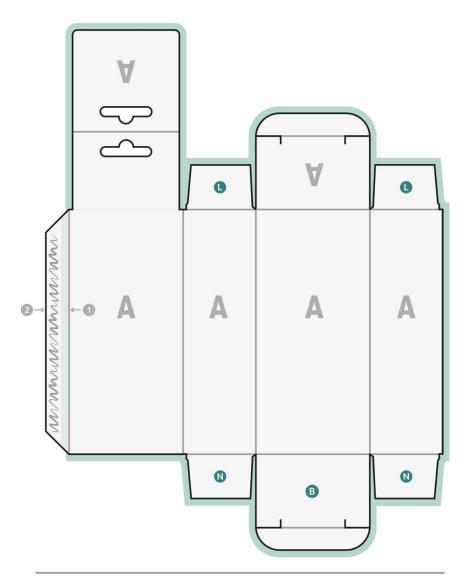

## Safety margin:

4 mm

Maintaining space between the text/information and the edge of the trimmed format prevents undesirable cuts.

- 1 The print design must protrude 3 mm into the inner edge of the adhesive flap
- 2 The rest of the adhesive flap must remain unprinted
- **B** Basement
- N Invisible
- Limited visibility area
- bleed