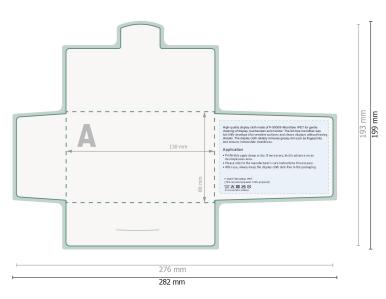

# POLYCLEAN rPET display cloths, 15 x 15 cm

## Paper case

Dataformat (incl. 3 mm bleed): 28,2 x 19,9 cm

**Trimmed size:** 27,6 x 19,3 cm

bleed: 3 mm

#### Safety margin:

6 mm

Maintaining space between the text/information and the edge of the trimmed format prevents undesirable cuts.

Do not place any important information here.

## **Explanation of symbols**

H Trimmed size

- Data format
- --- Creasing/Folding