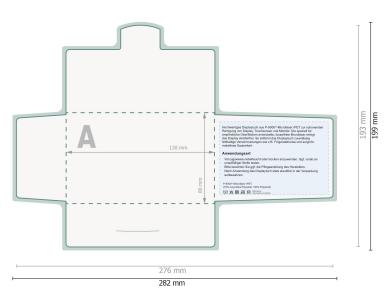

# POLYCLEAN rPET display cloths, 15 x 15 cm

# Paper case

Do not place any important information here.

# Dataformat (incl. 3 mm bleed):

28,2 x 19,9 cm

**Trimmed size:** 27,6 x 19,3 cm

bleed: 3 mm

#### Safety margin:

6 mm

Maintaining space between the text/information and the edge of the trimmed format prevents undesirable cuts.

## Explanation of symbols

Here Trimmed size

- Data format
- --- Creasing/Folding