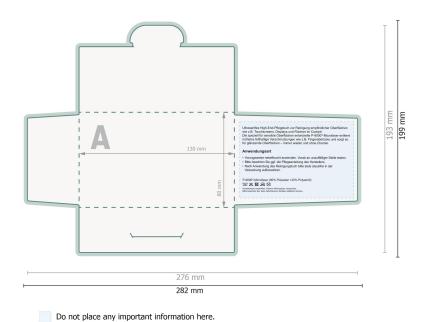

# POLYCLEAN microfiber embossed cloths, 20 x 20 cm

grey, Paper case

Dataformat (incl. 3 mm bleed):

28,2 x 19,9 cm

Trimmed size:

27,6 x 19,3 cm

bleed: 3 mm

Safety margin:

6 mm

Maintaining space between the text/information and the edge of the trimmed format prevents undesirable cuts.

## **Explanation of symbols**

Bleed

A

Reading direction

 $\overline{\phantom{a}}$ 

Trimmed size

 $\vdash$ 

Data format

---

Creasing/Folding

### Please note:

Allow for trim allowance and safety margin according to instructions.

Arrange background graphics, images or graphics up to the edge of the data format.

Tolerances may occur during production due to cutting, punching and folding processes.