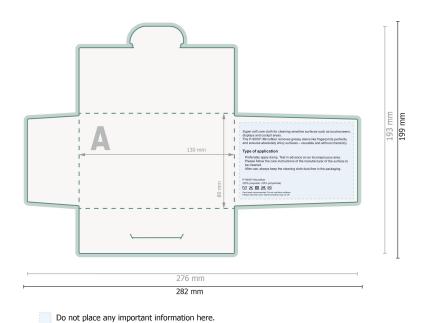

# POLYCLEAN microfiber embossed cloths, 20 x 20 cm

grey, Paper case

Dataformat (incl. 3 mm bleed):

28,2 x 19,9 cm

Trimmed size:

27,6 x 19,3 cm

bleed:

3 mm

Safety margin:

6 mm

Maintaining space between the text/information and the edge of the trimmed format prevents undesirable cuts.

## **Explanation of symbols**

Bleed

A

Reading direction

Trimmed size

 $\vdash$ 

Data format

---

Creasing/Folding