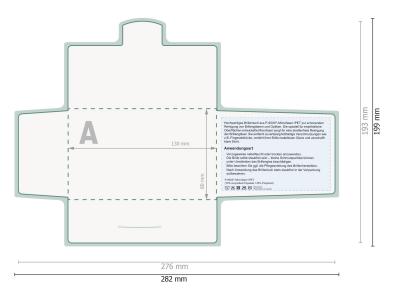

# POLYCLEAN rPET glasses cloths, 15 x 15 cm

## Paper case

Do not place any important information here.

#### Dataformat (incl. 3 mm bleed):

28,2 x 19,9 cm

## Trimmed size:

27,6 x 19,3 cm

#### bleed:

3 mm

## Safety margin:

6 mm

Maintaining space between the text/information and the edge of the trimmed format prevents undesirable cuts.

## **Explanation of symbols**

Bleed

Reading direction

Trimmed size

Data format

---

Creasing/Folding

#### Please note:

Allow for trim allowance and safety margin according to instructions.

Arrange background graphics, images or graphics up to the edge of the data format.

Tolerances may occur during production due to cutting, punching and folding processes.