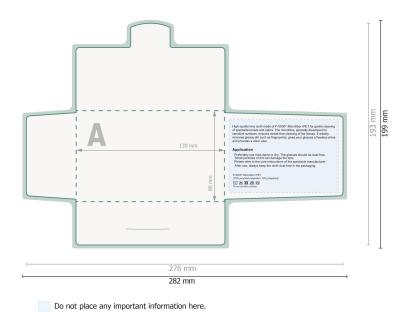

# POLYCLEAN rPET glasses cloths, 15 x 15 cm

## Paper case

Dataformat (incl. 3 mm bleed):

28,2 x 19,9 cm

Trimmed size:

27,6 x 19,3 cm

bleed:

3 mm

Safety margin:

6 mm

Maintaining space between the text/information and the edge of the trimmed format prevents undesirable cuts.

## **Explanation of symbols**

Bleed

A

Reading direction

Trimmed size

 $\vdash$ 

Data format

--- Creasing/Folding

#### Please note:

Allow for trim allowance and safety margin according to instructions.

Arrange background graphics, images or graphics up to the edge of the data format.

Tolerances may occur during production due to cutting, punching and folding processes.