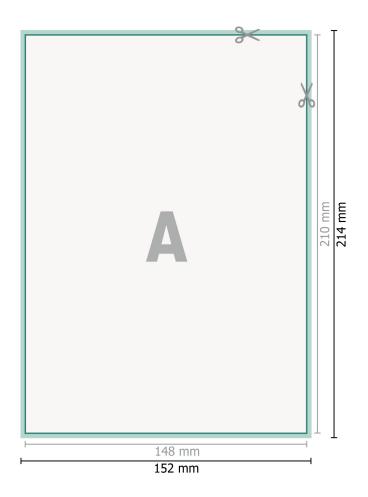

## Dataformat (incl. 2 mm bleed):

15,2 x 21,4 cm

bleed: 2 mm

Trimmed size: 14,8 x 21 cm

Safety margin:

4 mm Maintaining space between the text/information and the edge of the trimmed format prevents undesirable cuts.