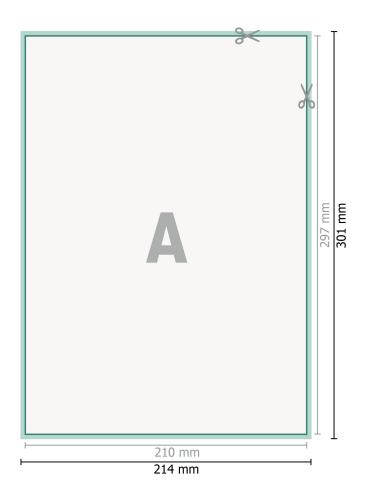

## Dataformat (incl. 2 mm bleed):

21,4 x 30,1 cm

bleed:

 $2 \, \text{mm}$ 

Trimmed size:

21 x 29,7 cm

Safety margin:

4 mm

Maintaining space between the text/information and the edge of the trimmed format prevents undesirable cuts.

## **Explanation of symbols**

Bleed

Reading direction

Trimmed size

Data format

We will cut/perforate your product here