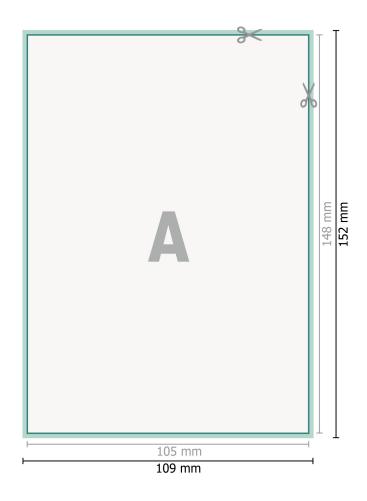

Flyers & Leaflets with special-effect colours, A6, printed on one side

Dataformat (incl. 2 mm bleed):

10,9 x 15,2 cm

bleed:

2 mm

Trimmed size:

10,5 x 14,8 cm

Safety margin:

4 mm

Maintaining space between the text/information and the edge of the trimmed format prevents undesirable cuts.

## **Explanation of symbols**

Bleed

Reading direction

Trimmed size

Data format

duct here

We will cut/perforate your pro-