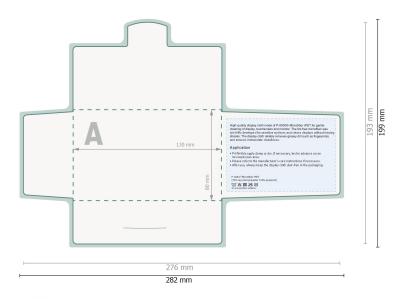

# POLYCLEAN rPET display cloths, 18 x 15 cm

## Paper case

Do not place any important information here.

## Dataformat (incl. 3 mm bleed):

28,2 x 19,9 cm

### Trimmed size:

27,6 x 19,3 cm

#### bleed:

3 mm

### Safety margin:

6 mm

Maintaining space between the text/information and the edge of the trimmed format prevents undesirable cuts.

### **Explanation of symbols**

Bleed

Reading direction

Trimmed size

Data format

Creasing/Folding

#### Please note:

Allow for trim allowance and safety margin according to instructions.

Arrange background graphics, images or graphics up to the edge of the data format.

Tolerances may occur during production due to cutting, punching and folding processes.

Printing data: Instructions and templates can be found under the menu item *Printing data* at www.onlineprinters.ie