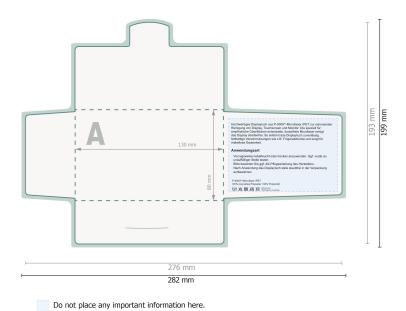

# POLYCLEAN rPET display cloths, 18 x 15 cm

## Paper case

Dataformat (incl. 3 mm bleed):

28,2 x 19,9 cm

Trimmed size:

27,6 x 19,3 cm

bleed:

3 mm

Safety margin:

6 mm

Maintaining space between the text/information and the edge of the trimmed format prevents undesirable cuts.

### **Explanation of symbols**

Bleed

A

Reading direction

Trimmed size

 $\vdash$ 

Data format

--- Creasing/Folding

#### Please note:

Allow for trim allowance and safety margin according to instructions.

Arrange background graphics, images or graphics up to the edge of the data format.

Tolerances may occur during production due to cutting, punching and folding processes.

Printing data: Instructions and templates can be found under the menu item *Printing data* at www.onlineprinters.ie